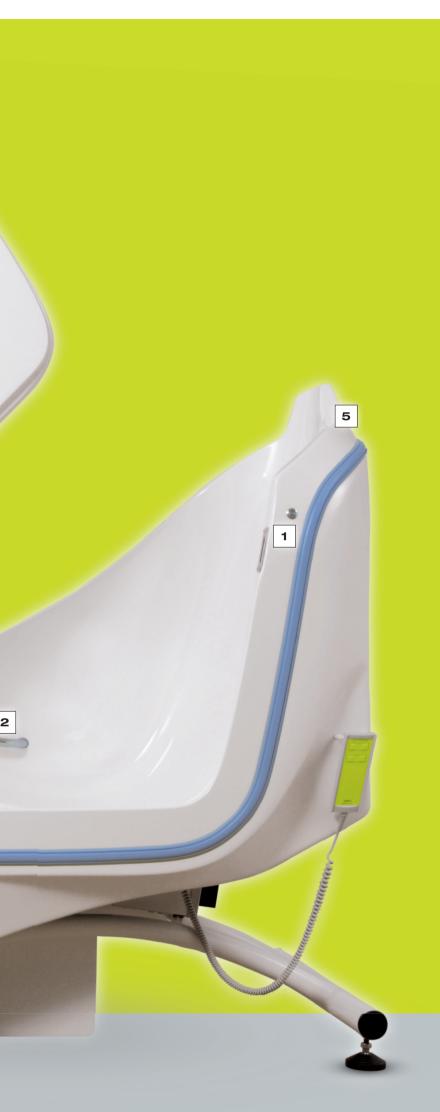

## DETAILS.

MECHANIK

The Relax Bath has an automatic fill, which allows a set volume of water at a controlled temperature to fill the bath. This saves time allowing more time for patient care.

| TECHNICAL DATA: |                                                              |
|-----------------|--------------------------------------------------------------|
| Supply:         | <ul> <li>Hot and cold water with check valve 1/2"</li> </ul> |
|                 | Connector DN 50                                              |
|                 | <ul> <li>Power supply 230V/50Hz</li> </ul>                   |
|                 | equipotential bonding                                        |
|                 |                                                              |
| Weight:         | • ca. 150 kg                                                 |
|                 |                                                              |
| Tub filling:    | • ca. 90 - 130 liters                                        |
|                 |                                                              |
| Certificate:    | • CE-Sign                                                    |