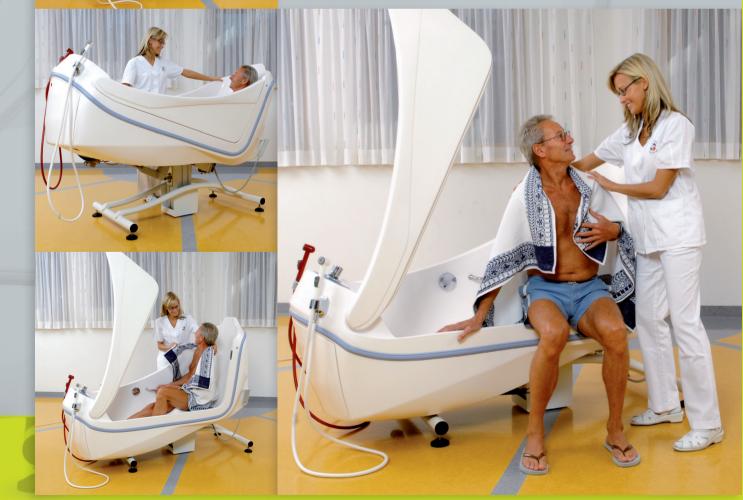

## RELAX -INNOVATIVE PERFECTION

The GK-RELAX side entry bath is designed to be used in many different bathing areas. An electrically powered wide opening door allows quick and easy side access.

The design of the bath also allows easy access for most patient hoists.

B The hydro-massage system is a fully adjustable patented 2 jet system. It is self emptying and can be disinfected.

9 The GK-Relax is available with an electronically controlled disinfection system. This allows the amount of disinfectant to be adjusted to the required level.

Optional: manual door locking
 Cushion set in 4 parts included in scope of delivery

4

3