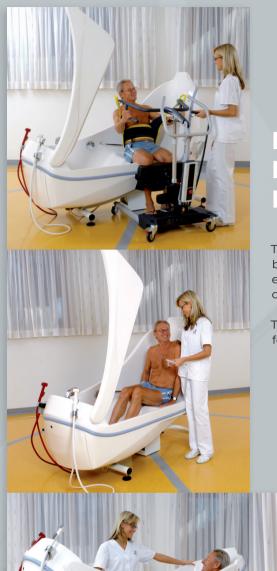

## RELAX -INNOVATIVE PERFECTION

The GK-RELAX side entry bath is designed to be used in many different bathing areas. An electrically powered wide opening door allows quick and easy side access.

The design of the bath also allows easy access for most patient hoists.

Optional: manual door locking
 Cushion set in 4 parts included in scope of delivery

4

3