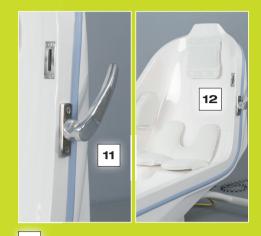

## RELAX -INNOVATIVE PERFECTION

The GK-RELAX side entry bath is designed to be used in many different bathing areas. An electrically powered wide opening door allows quick and easy side access.

The design of the bath also allows easy access for most patient hoists.

Optional: manual door locking
 Cushion set in 4 parts included in scope of delivery

4

3