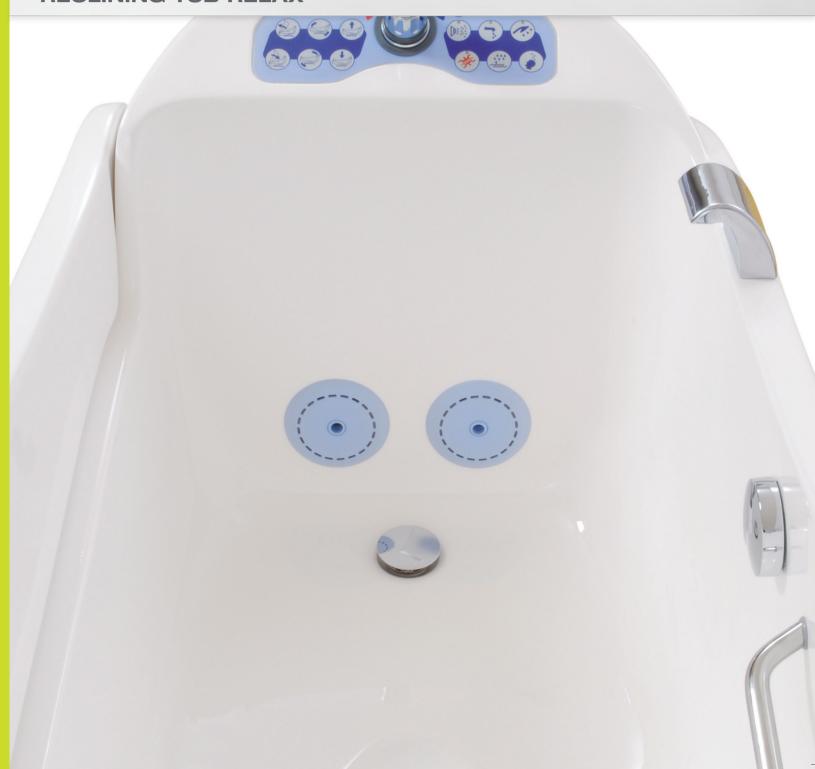

## **RECLINING-TUB RELAX**

eorg Krämer Ges.m.b.H. & Co.KG

A-4061 Pasching Neuhauserweg 14

Tel. +43 / (0)7229 / 644 50 Fax +43 / (0)7229 / 70 664 office@gk-medizinmechanik.at www.gk-medizinmechanik.at

**6** Filling of the bath, adjustment of disinfectant and hydro-massage are all controlled from the control panel. The water temperature is controlled by an approved thermostatic valve.

B The hydro-massage system is a fully adjustable patented 2 jet system. It is self emptying and can be disinfected.

9 The GK-Relax is available with an electronically controlled disinfection system. This allows the amount of disinfectant to be adjusted to the required level.

## DETAILS.

MECHANIK

The Relax Bath has an automatic fill, which allows a set volume of water at a controlled temperature to fill the bath. This saves time allowing more time for patient care.

| TECHNICAL DATA: |                                                              |
|-----------------|--------------------------------------------------------------|
| Supply:         | <ul> <li>Hot and cold water with check valve 1/2"</li> </ul> |
|                 | Connector DN 50                                              |
|                 | <ul> <li>Power supply 230V/50Hz</li> </ul>                   |
|                 | equipotential bonding                                        |
|                 |                                                              |
| Weight:         | • ca. 150 kg                                                 |
|                 |                                                              |
| Tub filling:    | • ca. 90 - 130 liters                                        |
|                 |                                                              |
| Certificate:    | • CE-Sign                                                    |