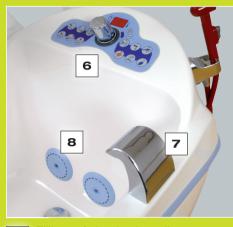

## **RECLINING-TUB RELAX**

eorg Krämer Ges.m.b.H. & Co.KG

A-4061 Pasching Neuhauserweg 14

Tel. +43 / (0)7229 / 644 50 Fax +43 / (0)7229 / 70 664 office@gk-medizinmechanik.at www.gk-medizinmechanik.at

**6** Filling of the bath, adjustment of disinfectant and hydro-massage are all controlled from the control panel. The water temperature is controlled by an approved thermostatic valve.

B The hydro-massage system is a fully adjustable patented 2 jet system. It is self emptying and can be disinfected.

9 The GK-Relax is available with an electronically controlled disinfection system. This allows the amount of disinfectant to be adjusted to the required level.