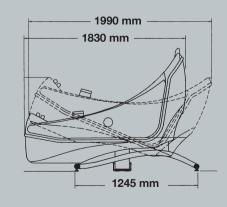

## DETAILS.

MECHANIK

The Relax Bath has an automatic fill, which allows a set volume of water at a controlled temperature to fill the bath. This saves time allowing more time for patient care.

| TECHNICAL DATA: |                                                              |
|-----------------|--------------------------------------------------------------|
| Supply:         | <ul> <li>Hot and cold water with check valve 1/2"</li> </ul> |
|                 | Connector DN 50                                              |
|                 | <ul> <li>Power supply 230V/50Hz</li> </ul>                   |
|                 | equipotential bonding                                        |
|                 |                                                              |
| Weight:         | • ca. 150 kg                                                 |
|                 |                                                              |
| Tub filling:    | • ca. 90 - 130 liters                                        |
|                 |                                                              |
| Certificate:    | • CE-Sign                                                    |