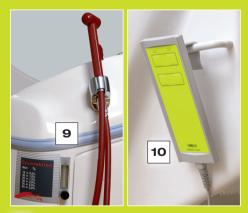

## **RECLINING-TUB RELAX**

eorg Krämer Ges.m.b.H. & Co.KG

A-4061 Pasching Neuhauserweg 14

Tel. +43 / (0)7229 / 644 50 Fax +43 / (0)7229 / 70 664 office@gk-medizinmechanik.at www.gk-medizinmechanik.at

**6** Filling of the bath, adjustment of disinfectant and hydro-massage are all controlled from the control panel. The water temperature is controlled by an approved thermostatic valve.